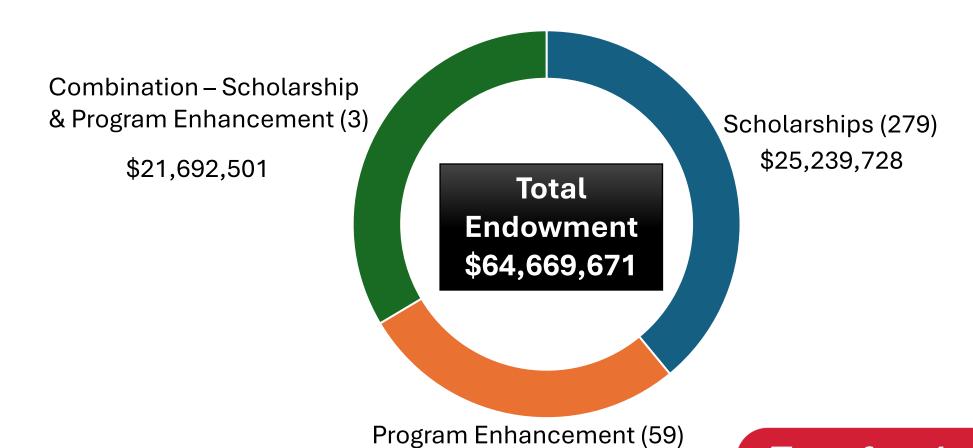

### **Endowments By Type**

\$17,737,442

### Types of Funds

- Unrestricted
  - > 3 Funds
- Temporarily Restricted
  - > 36 Restricted Program Support
  - > 34 Restricted Scholarship
- Permanently Endowed
  - > 279 Endowed Scholarship
  - > 59 Endowed Program Enhancement
  - > 3 Combination (Scholarship & Program Enhancement)